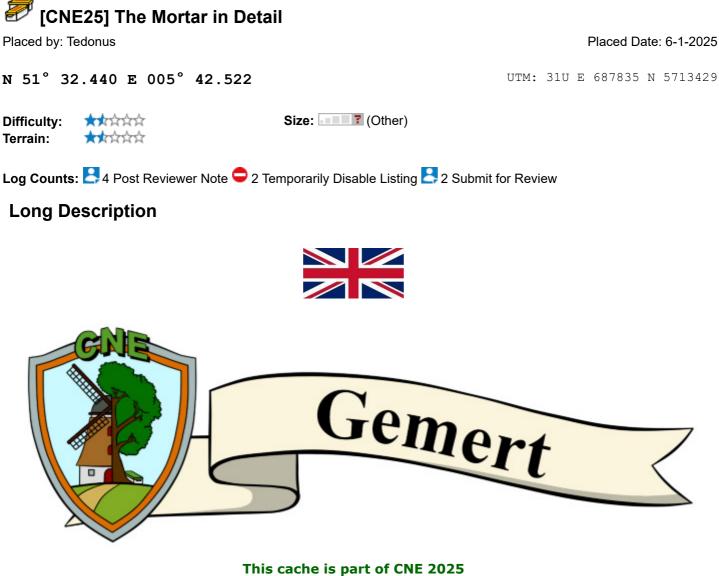

In the forests of De Mortel on the Hemelsbleekweg there is a 128-meter-high KPN tower. Also called the Wortel

How well do you pay attention to details? Link the right photo to the right waypoint and calculate where the cache is.

### **Additional Waypoints**

|       | Prefix Lo                  | ookup        | Name                       |
|-------|----------------------------|--------------|----------------------------|
| •     | 01                         |              | Waypoint 1 (Virtual Stage) |
| Note: | Zoek de juiste foto. A=    |              |                            |
| •     | 02                         |              | Waypoint 2 (Virtual Stage) |
| Note: | Zoek de jui                | iste foto. I | 3=                         |
| •     | 03                         |              | Waypoint 3 (Virtual Stage) |
| Note: | Zoek de juiste foto. C=    |              |                            |
| •     | 04                         |              | Waypoint 4 (Virtual Stage) |
| Note: | Zoek de juiste foto. D=    |              |                            |
| •     | 05                         |              | Waypoint 5 (Virtual Stage) |
| Note: | Zoek de jui                | iste foto. I | =                          |
| •     | 06                         |              | Waypoint 6 (Virtual Stage) |
| Note: | Zoek de jui                | iste foto. I | =                          |
| •     | 07                         |              | Waypoint 7 (Virtual Stage) |
| Note: | Zoek de juiste foto. G=    |              |                            |
| •     | 08                         |              | Waypoint 8 (Virtual Stage) |
| Note: | Zoek de juiste foto. H=    |              |                            |
| 10 Ka | FN FI                      | N            | Final (Final Location)     |
| Note: | N 51° 3A.BCD E 005° 4E.FGH |              |                            |
| •• P  | P0 P0                      | 0            | Parking (Parking Area)     |
| Note: |                            |              |                            |