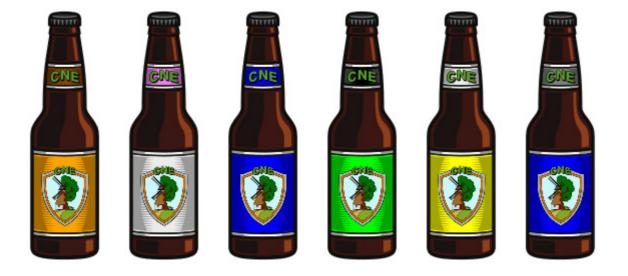

For the Culture and Nature Event Gemert we thought it would be a nice idea to brew our own beer. But before we started, we first wanted to have the perfect label. After many brainstorming sessions, we came up with these six concepts. We are not going any further at the moment, but maybe you see something in it.