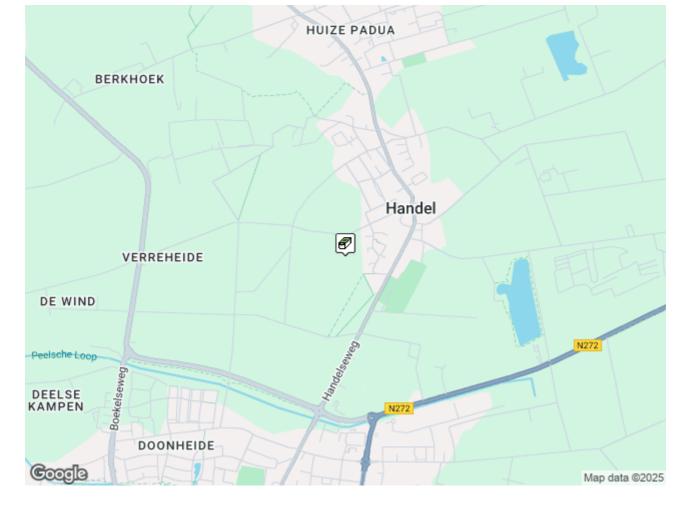

Placed by: Pc\_Queen Placed Date: 18-1-2025

N 51° 34.610 E 005° 42.467

UTM: 31U E 687622 N 5717448

Difficulty:

Size: (Small)

# **Overview Map**

[ <u>640x480</u> | <u>320x240</u> ]

Page Generated On 02/05/2025 06:17:04

Copyright © 2000-2025 <u>Groundspeak Inc.</u> All Rights Reserved.

Designated trademarks and brands are the property of their respective owners.