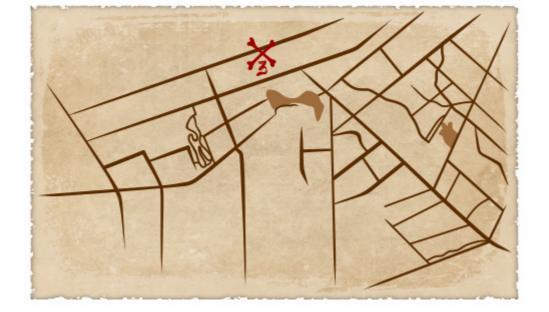

In the meantime Captain Jack Blackbeard has passed away, and when clearing out his house a number of maps are found with the same plan, but each time a cross in a different place. Will his treasure be hidden here? Could it be that easy? Let's see if the legends of Captain Jack Blackbeard are true. Go to the points and start the search. Good luck!!!