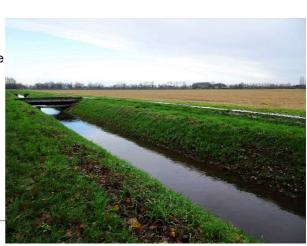

# [CNE25] Wading in the Molenbroekseloop

A few rivers flow through Gemert. Some are

no longer visible and flow underground. These are indicated by blue stones in the road.

The Molenbroekseloop is still visible and flows through the village where it connects to De Rips in the Paashoef district. There are several hiking trails

along the river, but for this cache you have to be a bit closer to the water. Be careful to grab this cache. Have fun with this extreme cache, and pay attention. Everything is at your own risk.