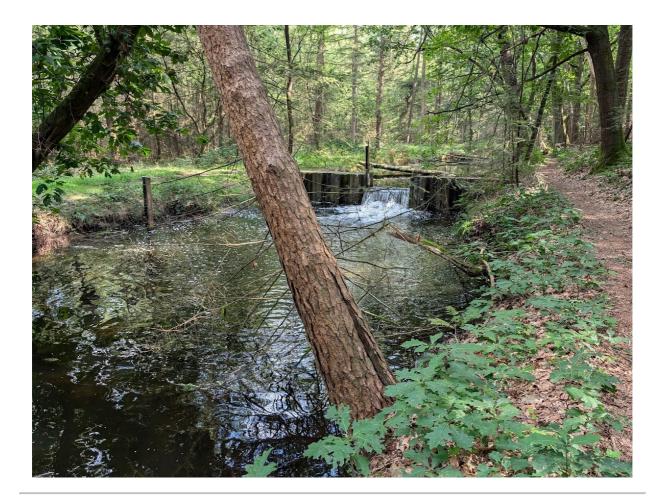

# [CNE25] #02 Animal Field

Welcome to the Beestenveld, a beautiful forest area located near the village of De Rips. Join us on this 5-6 km route (good walking shoes are a plus) and be surprised by nature!

#### Koordekanaal

The Koordekanaal runs through the Beestenveld. This canal was dug around 1939 as a defense structure for the Second World War.

Source: Staatsbosbeheer

We would like to ask you to pay close attention to the **opening signs** , the following rules are important: