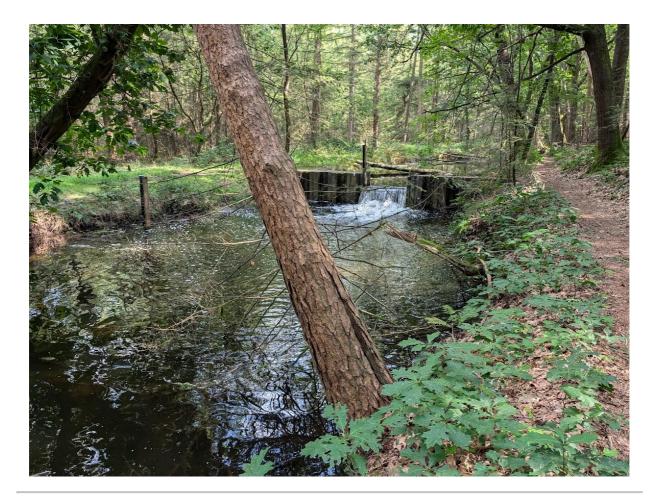

# [CNE25] #03 Animal Field

Welcome to the Beestenveld, a beautiful forest area located near the village of De Rips. Join us on this 5-6 km route (good walking shoes are a plus) and be surprised by nature!

### Koordekanaal

The Koordekanaal runs through the Beestenveld. This canal was dug around 1939 as a defense structure for the Second World War.

Source: Staatsbosbeheer

We would like to ask you to pay close attention to the  ${\bf opening\ signs}$  , the following rules are important: