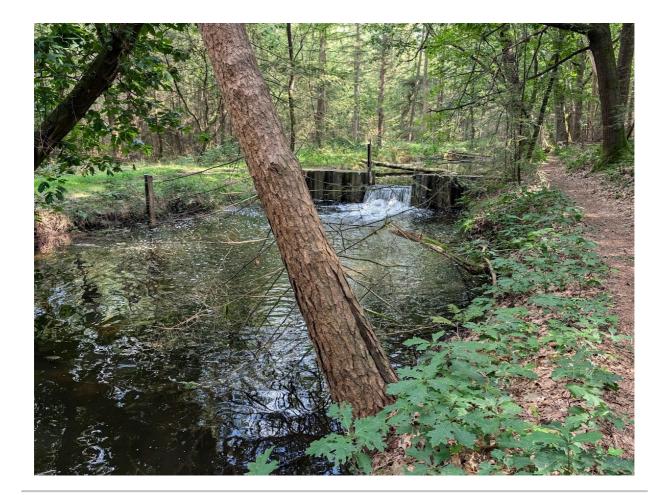

# [CNE25] #04 Animal Field

Welcome to the Beestenveld, a beautiful forest area located near the village of De Rips. Join us on this 5-6 km route (good walking shoes are a plus) and be surprised by nature!

#### Koordekanaal

The Koordekanaal runs through the Beestenveld. This canal was dug around 1939 as a defense structure for the Second World War.

Source: Staatsbosbeheer

We would like to ask you to pay close attention to the **opening signs** , the following rules are important: