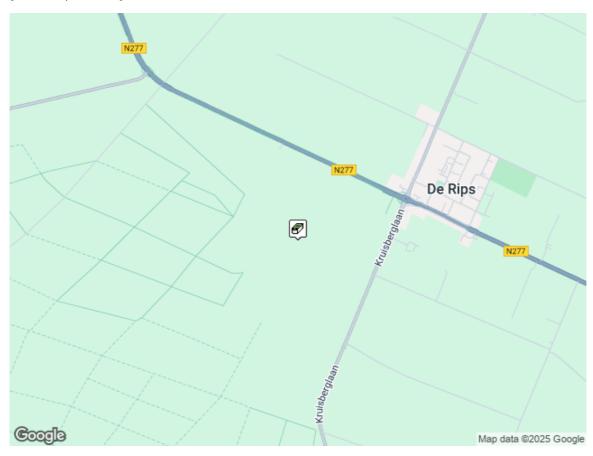

Posted by: BvVeen Posting date: 16-02-2025

Size: (Small)

N 51° 32.803 E 005° 47.807

UTM: 31U E 693916 N 5714332

Difficulty:

Terrain: \*\*\*

Number of logs: 2 1 Post Reviewer Note 2 1 Temporarily Disable Listing 2 1 Submit for Review

# [CNE25] #04 Animal Field

Welcome to the Beestenveld, a beautiful forest area located near the village of De Rips. Join us on this 5-6 km route (good walking shoes are a plus) and be surprised by nature!

# Overview map

[ <u>640x480</u> | <u>320x240</u> ]

Generated on 02/16/2025 12:02:04