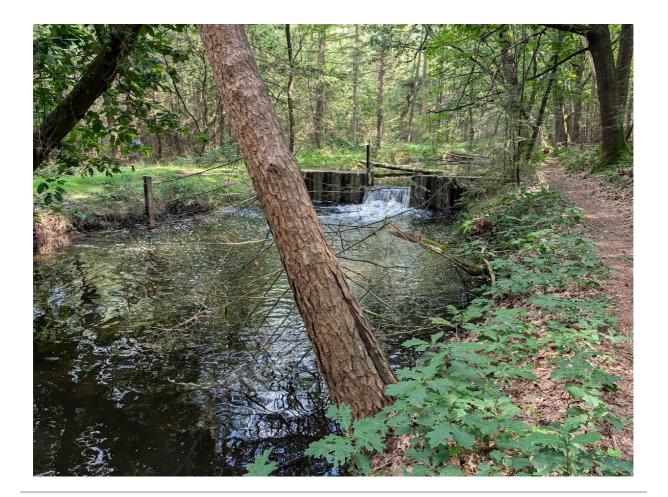

# [CNE25] #05 Animal Field

Welcome to the Beestenveld, a beautiful forest area located near the village of De Rips. Join us on this 5-6 km route (good walking shoes are a plus) and be surprised by nature!

#### Stately avenues

Characteristic of Beestenveld are the many stately avenues. The straight roads and paths were constructed by the Heidemaatschappij from 1891 during the reclamation of the heath. They were used for inspection and maintenance of the area, but also as a buffer against forest fires. The avenues were named after queens or saints or terms from forestry.

#### Koordekanaal

The Koordekanaal runs through the Beestenveld. This canal was dug around 1939 as a defense structure for the Second World War.

Source: Staatsbosbeheer

We would like to ask you to pay close attention to the **opening signs** , the following rules are important: