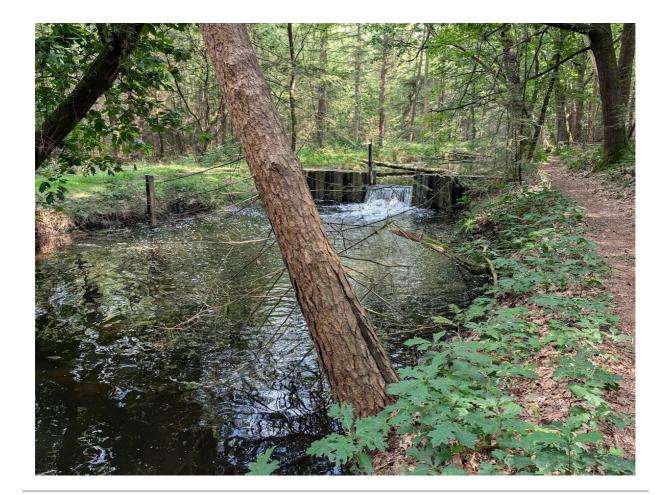

# [CNE25] #06 Animal Field

Welcome to the Beestenveld, a beautiful forest area located near the village of De Rips. Join us on this 5-6 km route (good walking shoes are a plus) and be surprised by nature!

### Koordekanaal

The Koordekanaal runs through the Beestenveld. This canal was dug around 1939 as a defense structure for the Second World War.

Source: Staatsbosbeheer

We would like to ask you to pay close attention to the **opening signs** , the following rules are important: