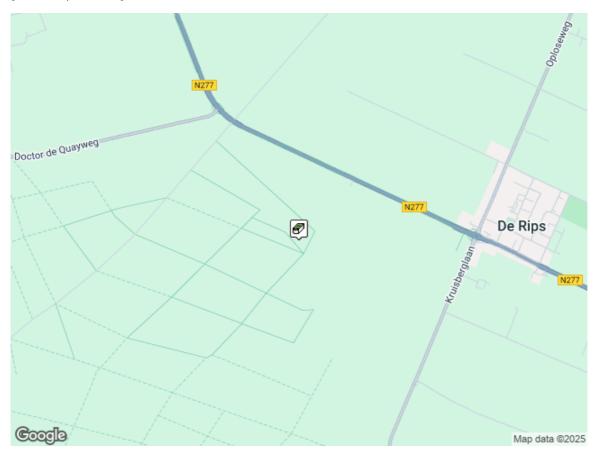

Posted by: BvVeen Posting date: 16-02-2025

N 51° 32.934 E 005° 47.408

UTM: 31U E 693446 N 5714557

Difficulty: Size: (Small)

Terrain:

Number of logs: 🛂 1 Post Reviewer Note 🗢 1 Temporarily Disable Listing 🛂 1 Submit for Review

# [CNE25] #06 Animal Field

Welcome to the Beestenveld, a beautiful forest area located near the village of De Rips. Join us on this 5-6 km route (good walking shoes are a plus) and be surprised by nature!

## Overview map

[ <u>640x480</u> | <u>320x240</u> ]

Generated on 02/16/2025 12:19:32