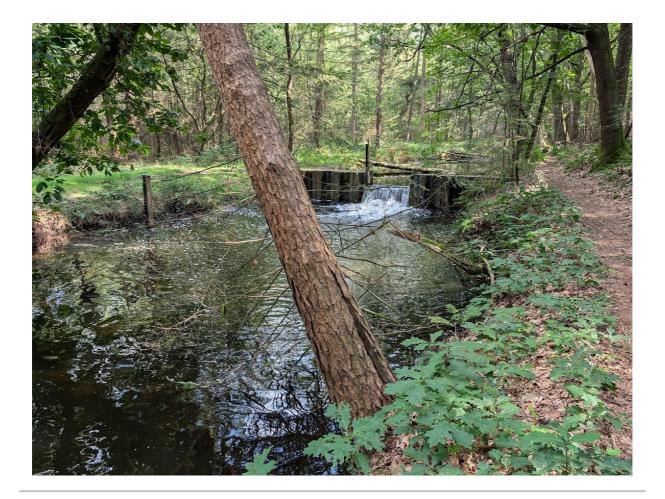

# [CNE25] #07 Animal Field

Welcome to the Beestenveld, a beautiful forest area located near the village of De Rips. Join us on this 5-6 km route (good walking shoes are a plus) and be surprised by nature!

#### Stately avenues

Characteristic of Beestenveld are the many stately avenues. The straight roads and paths were constructed by the Heidemaatschappij from 1891 during the reclamation of the heath. They were used for inspection and maintenance of the area, but also as a buffer against forest fires. The avenues were named after queens or saints or terms from forestry.

#### Koordekanaal

The Koordekanaal runs through the Beestenveld. This canal was dug around 1939 as a defense structure for the Second World War.

Source: Staatsbosbeheer

We would like to ask you to pay close attention to the **opening signs** , the following rules are important: