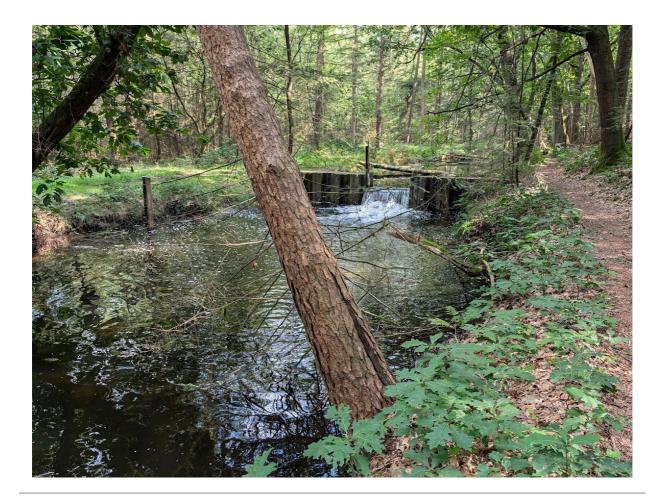

# [CNE25] #08 Animal Field

Welcome to the Beestenveld, a beautiful forest area located near the village of De Rips. Join us on this 5-6 km route (good walking shoes are a plus) and be surprised by nature!

#### Koordekanaal

The Koordekanaal runs through the Beestenveld. This canal was dug around 1939 as a defense structure for the Second World War.

Source: Staatsbosbeheer

We would like to ask you to pay close attention to the **opening signs** , the following rules are important: