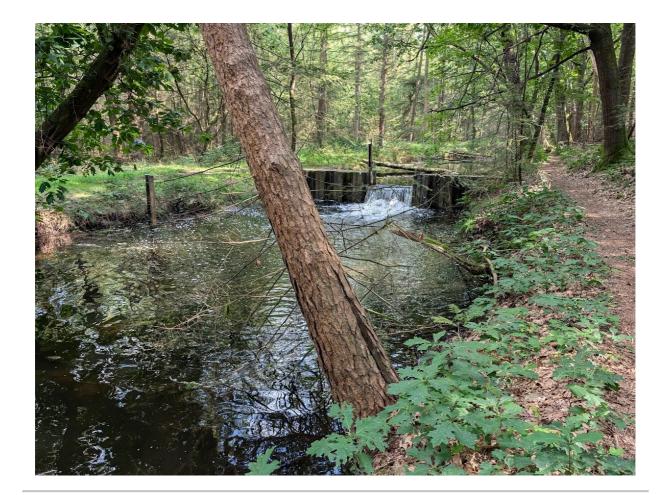

# [CNE25] #09 Animal Field

Welcome to the Beestenveld, a beautiful forest area located near the village of De Rips. Join us on this 5-6 km route (good walking shoes are a plus) and be surprised by nature!

#### Koordekanaal

The Koordekanaal runs through the Beestenveld. This canal was dug around 1939 as a defense structure for the Second World War.

Source: Staatsbosbeheer

We would like to ask you to pay close attention to the **opening signs** , the following rules are important: