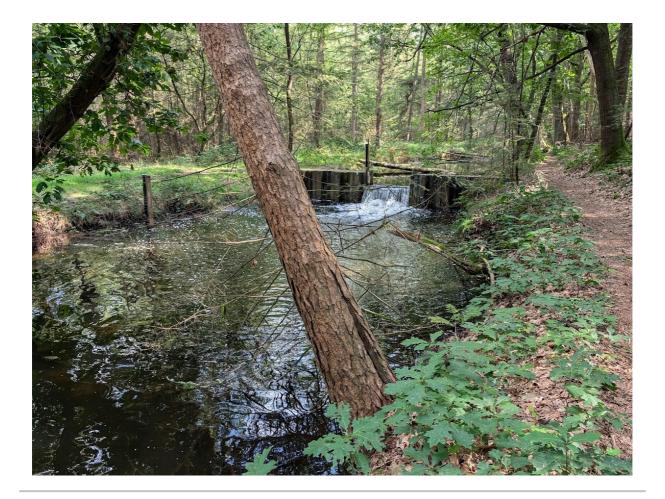

# [CNE25] #10 Animal Field

Welcome to the Beestenveld, a beautiful forest area located near the village of De Rips. Join us on this 5-6 km route (good walking shoes are a plus) and be surprised by nature!

#### Stately avenues

Characteristic of Beestenveld are the many stately avenues. The straight roads and paths were constructed by the Heidemaatschappij from 1891 during the reclamation of the heath. They were used for inspection and maintenance of the area, but also as a buffer against forest fires. The avenues were named after queens or saints or terms from forestry.

#### Koordekanaal

The Koordekanaal runs through the Beestenveld. This canal was dug around 1939 as a defense structure for the Second World War.

Source: Staatsbosbeheer

We would like to ask you to pay close attention to the **opening signs** , the following rules are important: