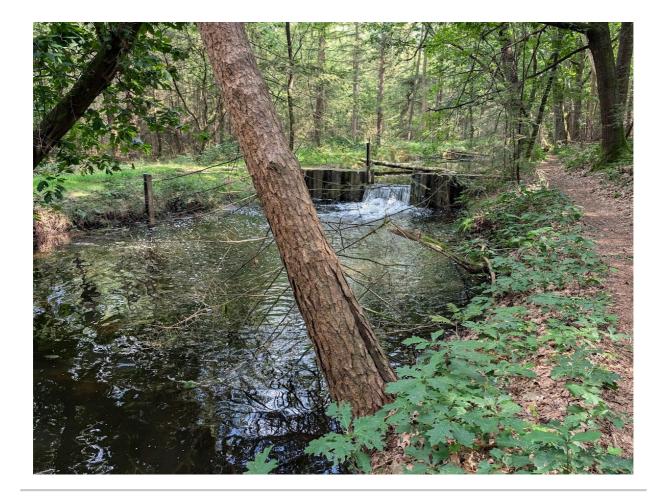

# [CNE25] #11 Animal Field

Welcome to the Beestenveld, a beautiful forest area located near the village of De Rips. Join us on this 5-6 km route (good walking shoes are a plus) and be surprised by nature!

#### Koordekanaal

The Koordekanaal runs through the Beestenveld. This canal was dug around 1939 as a defense structure for the Second World War.

Source: Staatsbosbeheer

We would like to ask you to pay close attention to the **opening signs** , the following rules are important: