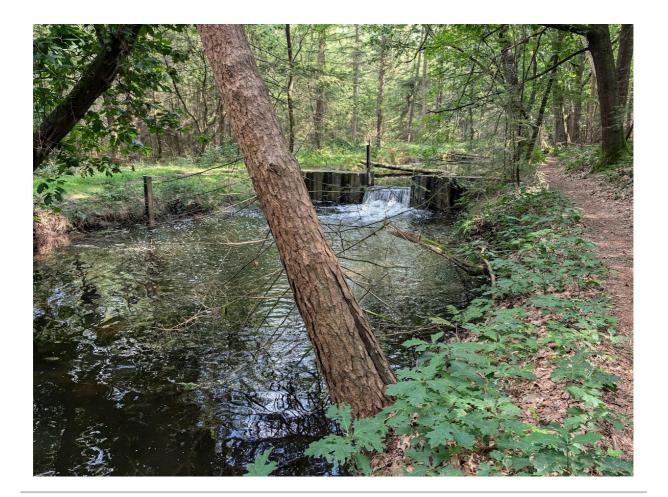

# [CNE25] #12 Animal Field

Welcome to the Beestenveld, a beautiful forest area located near the village of De Rips. Join us on this 5-6 km route (good walking shoes are a plus) and be surprised by nature!

#### Stately avenues

Characteristic of Beestenveld are the many stately avenues. The straight roads and paths were constructed by the Heidemaatschappij from 1891 during the reclamation of the heath. They were used for inspection and maintenance of the area, but also as a buffer against forest fires. The avenues were named after queens or saints or terms from forestry.

#### Koordekanaal

The Koordekanaal runs through the Beestenveld. This canal was dug around 1939 as a defense structure for the Second World War.

Source: Staatsbosbeheer

We would like to ask you to pay close attention to the **opening signs** , the following rules are important: