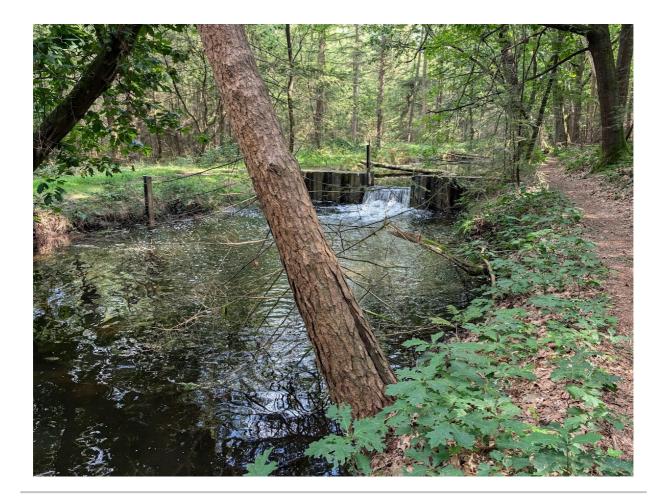

# [CNE25] #14 Animal Field

Welcome to the Beestenveld, a beautiful forest area located near the village of De Rips. Join us on this 5-6 km route (good walking shoes are a plus) and be surprised by nature!

### Stately avenues

Characteristic of Beestenveld are the many stately avenues. The straight roads and paths were constructed by the Heidemaatschappij from 1891 during the reclamation of the heath. They were used for inspection and maintenance of the area, but also as a buffer against forest fires. The avenues were named after queens or saints or terms from forestry.

#### Koordekanaal

The Koordekanaal runs through the Beestenveld. This canal was dug around 1939 as a defense structure for the Second World War.

Source: Staatsbosbeheer

We would like to ask you to pay close attention to the **opening signs** , the following rules are important: