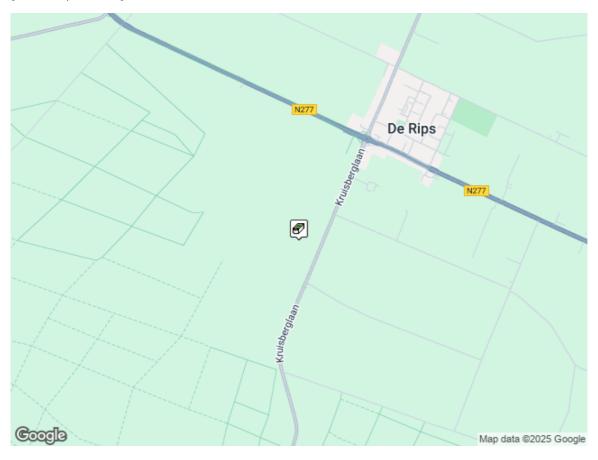

Posted by: BvVeen Posting date: 16-02-2025

N 51° 32.589 E 005° 48.036

UTM: 31U E 694196 N 5713945

Difficulty: Size: (Small)

Terrain:

Number of logs: 2 1 Post Reviewer Note 2 1 Temporarily Disable Listing 2 1 Submit for Review

# [CNE25] #14 Animal Field

Welcome to the Beestenveld, a beautiful forest area located near the village of De Rips. Join us on this 5-6 km route (good walking shoes are a plus) and be surprised by nature!

# Overview map

[ <u>640x480</u> | <u>320x240</u> ]

Generated on 02/16/2025 13:37:37