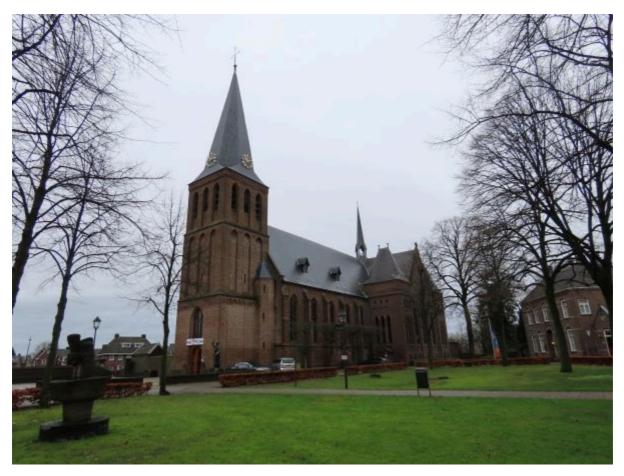

Find the location of the church in the photo. If you are right, the cuckoo will take you further.

Permission for placing this cache has been granted by the municipality of Gemert-Bakel. Our thanks for this.